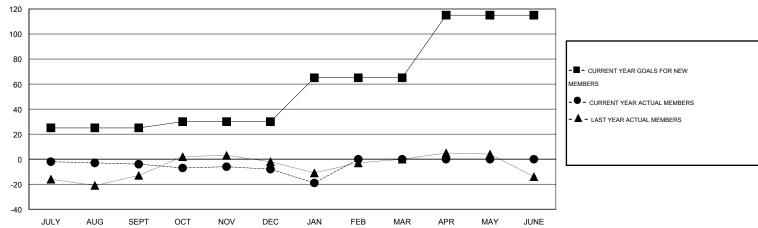

# **LOCATION OREGON**

 $\mathsf{GMT}\;\mathsf{CA}\;1$ 

|               |                  | Clubs             |                  |                  | Members               |                    |                                     |                    |                  |
|---------------|------------------|-------------------|------------------|------------------|-----------------------|--------------------|-------------------------------------|--------------------|------------------|
|               | RESUI            | LTS FOR 2015-2016 | i                |                  | RESULTS FOR 2015-2016 |                    |                                     |                    |                  |
| QUARTER       | NEW CLUB<br>GOAL | NEW CLUBS         | DROPPED<br>CLUBS | NET<br>GAIN/LOSS | QUARTER               | NEW MEMBER<br>GOAL | CHARTER AND<br>NEW MEMBERS<br>ADDED | DROPPED<br>MEMBERS | NET<br>GAIN/LOSS |
| JULY/AUG/SEPT | 1                | 0                 | 2                | -2               | JULY/AUG/SEPT         | 25                 | 31                                  | 35                 | -4               |
| OCT/NOV/DEC   | 0                | 0                 | 0                | 0                | OCT/NOV/DEC           | 5                  | 20                                  | 24                 | -4               |
| JAN/FEB/MAR   | 1                | 0                 | 0                | 0                | JAN/FEB/MAR           | 35                 | 9                                   | 20                 | -11              |
| APR/MAY/JUNE  | 1                | 0                 | 0                | 0                | APR/MAY/JUNE          | 50                 | 0                                   | 0                  | 0                |

#### GOALS AND ACTUAL MEMBERS CUMULATIVE

| DROPPED CLUBS: 2  DROPPED MEMBERS |        | 20 CLUBS OF 33 ADDED 1 OR MORE<br>NEW MEMBERS | GENDER DISTRIBU  MALE  FEMALE | TION<br>554 (61.15%)<br>352 (38.85%) |            |
|-----------------------------------|--------|-----------------------------------------------|-------------------------------|--------------------------------------|------------|
| DECEASED CLUB CANCELLED           | 9<br>0 | CLICK HERE FOR HEALTH ASSESSMENT DATA         | FAMILY UNIT MEMBERS           |                                      | 250<br>124 |
| OTHER                             | 70     |                                               | HEAD OF HOUSEHOLD             |                                      |            |
| TOTAL                             | 79     |                                               | NON-HEAD OF HOUSEHOL          | 126                                  |            |