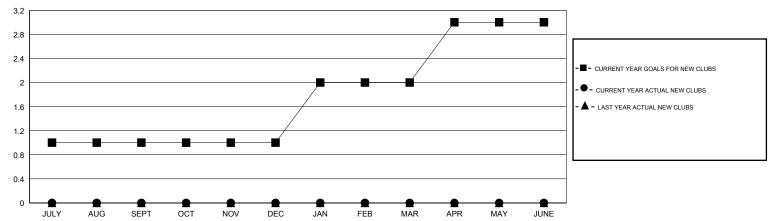

# **LOCATION OREGON**

 $\mathsf{GMT}\;\mathsf{CA}\;1$ 

|               |                  | Clubs             |                  |                  | Members               |                    |                                     |                    |                  |
|---------------|------------------|-------------------|------------------|------------------|-----------------------|--------------------|-------------------------------------|--------------------|------------------|
|               | RESUI            | LTS FOR 2015-2016 | i                |                  | RESULTS FOR 2015-2016 |                    |                                     |                    |                  |
| QUARTER       | NEW CLUB<br>GOAL | NEW CLUBS         | DROPPED<br>CLUBS | NET<br>GAIN/LOSS | QUARTER               | NEW MEMBER<br>GOAL | CHARTER AND<br>NEW MEMBERS<br>ADDED | DROPPED<br>MEMBERS | NET<br>GAIN/LOSS |
| JULY/AUG/SEPT | 1                | 0                 | 2                | -2               | JULY/AUG/SEPT         | 25                 | 31                                  | 35                 | -4               |
| OCT/NOV/DEC   | 0                | 0                 | 0                | 0                | OCT/NOV/DEC           | 5                  | 20                                  | 24                 | -4               |
| JAN/FEB/MAR   | 1                | 0                 | 0                | 0                | JAN/FEB/MAR           | 35                 | 9                                   | 20                 | -11              |
| APR/MAY/JUNE  | 1                | 0                 | 0                | 0                | APR/MAY/JUNE          | 50                 | 0                                   | 0                  | 0                |

#### GOALS AND ACTUAL NEW CLUBS CUMULATIVE